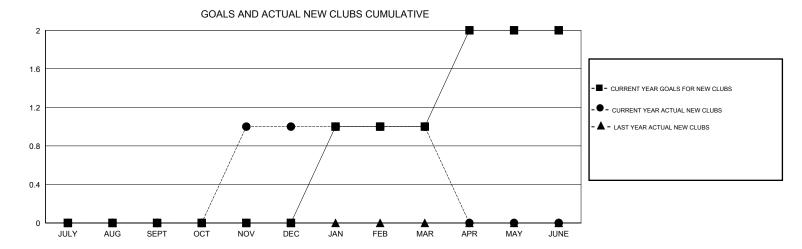

## WAYNE OAKES **LOCATION AUSTRALIA GMT CA** Clubs Members RESULTS FOR 2016-2017 RESULTS FOR 2016-2017 NEW CLUB GOAL NEW CLUBS DROPPED CLUBS NEW MEMBER GROWTH NEW MEMBER DROPPED QUARTER QUARTER NET GOAL (not reinstated GROWTH ACTUAL (not MEMBERS ACTUAL or transfers) reinstated or transfers) (including transfers) 0 0 0 21 53 56 JULY/AUG/SEPT JULY/AUG/SEPT 0 0 80 80 OCT/NOV/DEC OCT/NOV/DEC 0 0 40 42 77 JAN/FEB/MAR JAN/FEB/MAR 0 0 0 APR/MAY/JUNE APR/MAY/JUNE 27 0