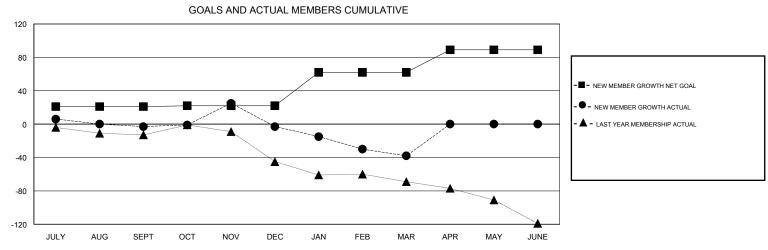

## WAYNE OAKES **LOCATION AUSTRALIA GMT CA** Clubs Members RESULTS FOR 2016-2017 RESULTS FOR 2016-2017 NEW CLUB GOAL NEW CLUBS DROPPED CLUBS NEW MEMBER GROWTH NEW MEMBER DROPPED QUARTER QUARTER NET GOAL (not reinstated GROWTH ACTUAL (not MEMBERS ACTUAL or transfers) reinstated or transfers) (including transfers) 0 0 0 21 53 56 JULY/AUG/SEPT JULY/AUG/SEPT 0 0 80 80 OCT/NOV/DEC OCT/NOV/DEC 0 0 40 42 77 JAN/FEB/MAR JAN/FEB/MAR 0 0 0 APR/MAY/JUNE APR/MAY/JUNE 27 0